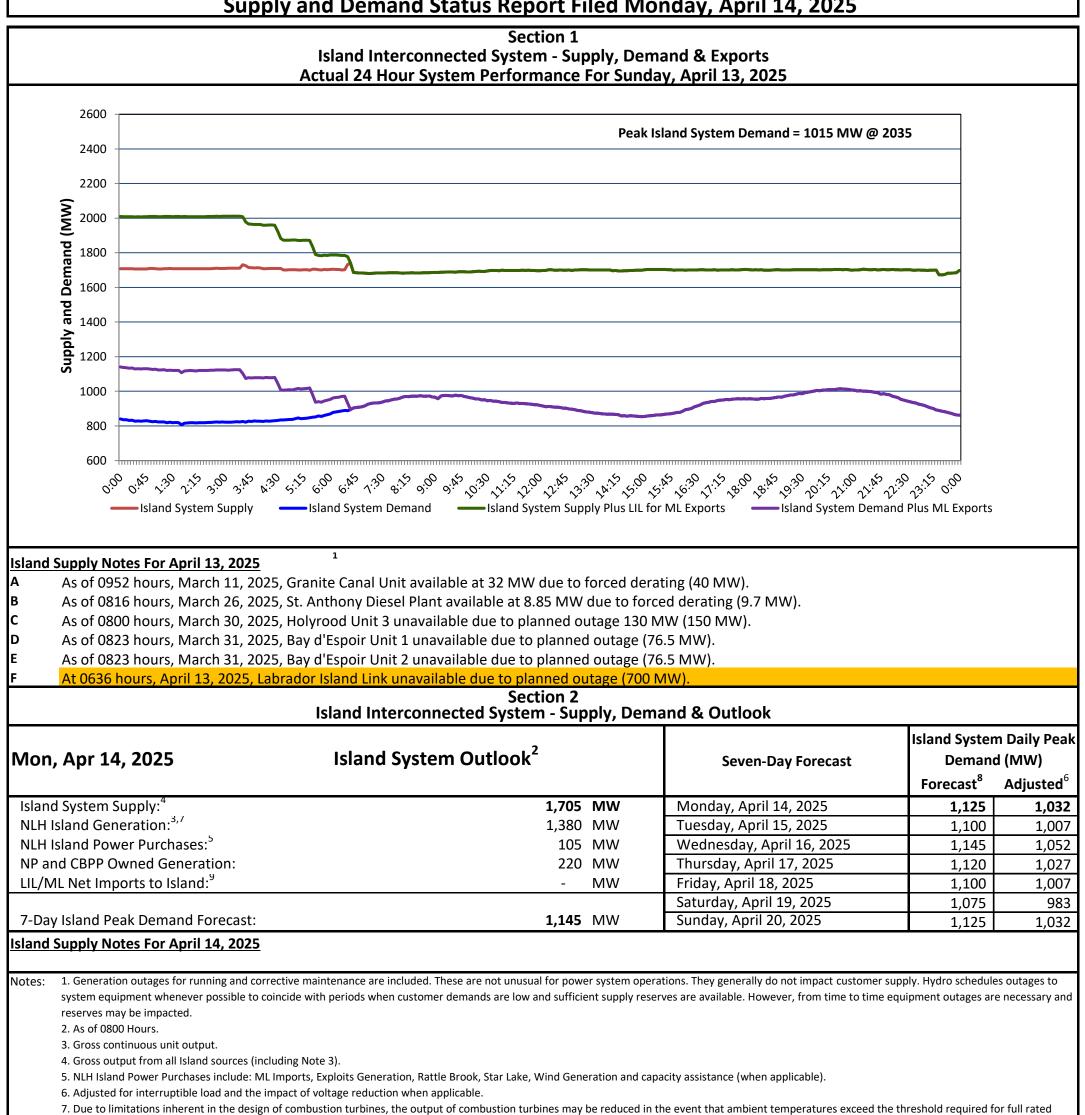

| Section 3<br>Island Peak Demand and Exports Information<br>Previous Day Actual Peak and Current Day Forecast Peak |                                                                            |                                           |                         |        |
|-------------------------------------------------------------------------------------------------------------------|----------------------------------------------------------------------------|-------------------------------------------|-------------------------|--------|
| Sun, Apr 13, 2025                                                                                                 | Island Peak Demand <sup>10</sup>                                           | 20:35                                     | 1,015 MV                | W      |
|                                                                                                                   | Exports at Peak                                                            |                                           | 0 MV                    | W      |
|                                                                                                                   | LIL Net Imports to Island                                                  |                                           | 231 MV                  | Wh     |
| lon, Apr 14, 2025                                                                                                 | Forecast Island Peak Demand                                                |                                           | 1,125 MV                | W      |
| otes: 10. Island Demand is supplied b<br>Power, DLP).                                                             | y NLH generation and purchases, LIL Imports plus generation owned and oper | rated by Newfoundland Power and Corner Bi | rook Pulp & Paper (Deer | r Lake |